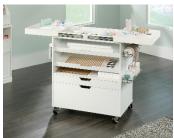

## **CRAFT FURNITURE**

- Spacious work area with slide-out top features hidden divided storage for miscellaneous items
- Two height adjustable shelves can be set an at inclined angle for easy access storage of craft paper etc
  - Two storage drawers with metal runners
  - Metal baskets conveniently store/dispense ribbon and tape
    - Storage on back of the cart is perfect for wrapping paper/fabrics
      - · Easy-roll castors