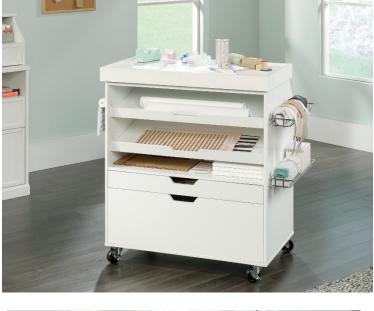

## **CRAFT FURNITURE**

- Spacious work area with slide-out top features hidden divided storage for miscellaneous items
- Two height adjustable shelves can be set an at inclined angle for easy access storage of craft paper etc
  - Two storage drawers with metal runners
  - Metal baskets conveniently store/dispense ribbon and tape
    - Storage on back of the cart is perfect for wrapping paper/fabrics
      - · Easy-roll castors