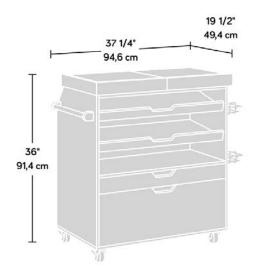

| Width          | 94.6 cm   |
|----------------|-----------|
| Depth          | 49.4 cm   |
| Height         | 91.4 cm   |
| Carton Height  | 17.5 cm   |
| Carton Width   | 94 cm     |
| Carton Depth   | 84 cm     |
| Box Volume     | 0.138 cbm |
| Weight (gross) | 42.9 kg   |