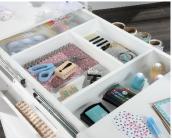

## **CRAFT FURNITURE**

- Spacious work area with slide-out top features hidden divided storage for miscellaneous items
- Two height adjustable shelves can be set an at inclined angle for easy access storage of craft paper etc
  - Two storage drawers with metal runners
  - Metal baskets conveniently store/dispense ribbon and tape
    - Storage on back of the cart is perfect for wrapping paper/fabrics
      - · Easy-roll castors